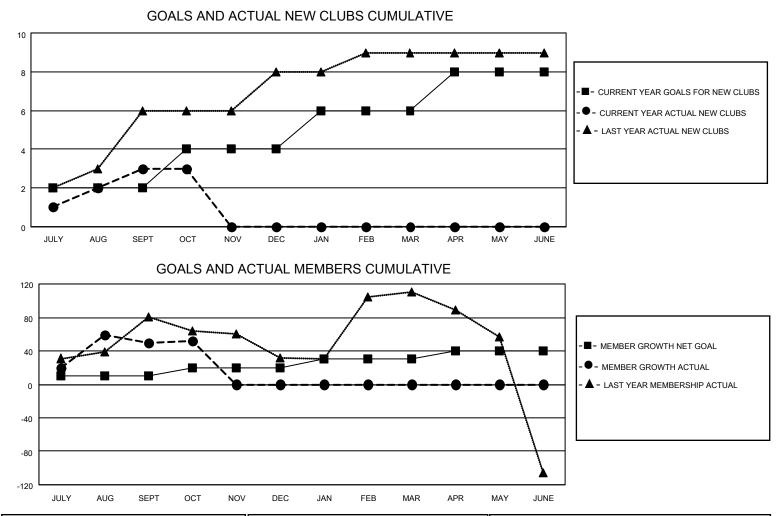

## LOCATION INDIA

District 318 A

Results as of: 10/31/2020

| Clubs                 |               |           |               | Members               |                       |                         |                                                    |  |
|-----------------------|---------------|-----------|---------------|-----------------------|-----------------------|-------------------------|----------------------------------------------------|--|
| RESULTS FOR 2020-2021 |               |           |               | RESULTS FOR 2020-2021 |                       |                         |                                                    |  |
| QUARTER               | NEW CLUB GOAL | NEW CLUBS | DROPPED CLUBS | QUARTER               | ER GROWTH NET<br>GOAL | MEMBER GROWTH<br>ACTUAL | DROPPED<br>MEMBERS ACTUAL<br>(including transfers) |  |
| JULY/AUG/SEPT         | 2             | 3         | 2             | JULY/AUG/SEPT         | 10                    | 217                     | 158                                                |  |
| OCT/NOV/DEC           | 2             | 0         | 0             | OCT/NOV/DEC           | 10                    | 17                      | 13                                                 |  |
| JAN/FEB/MAR           | 2             | 0         | 0             | JAN/FEB/MAR           | 10                    | 0                       | 0                                                  |  |
| APR/MAY/JUNE          | 2             | 0         | 0             | APR/MAY/JUNE          | 10                    | 0                       | 0                                                  |  |